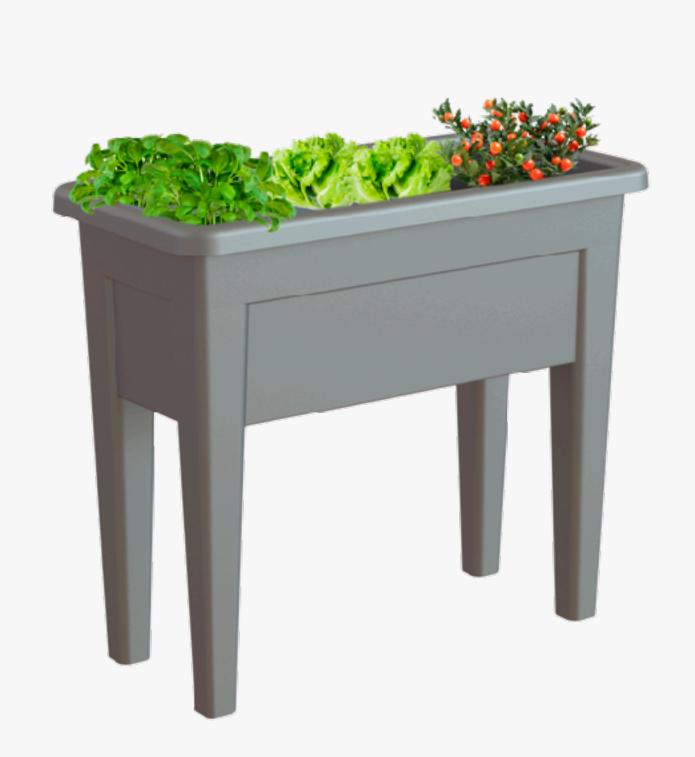

# Marbella Plant Box

Anthracite

- tall rectangular plant box
- modern and elegant design
- special insert to hold light weight included
- equipped with wheels for easy moving