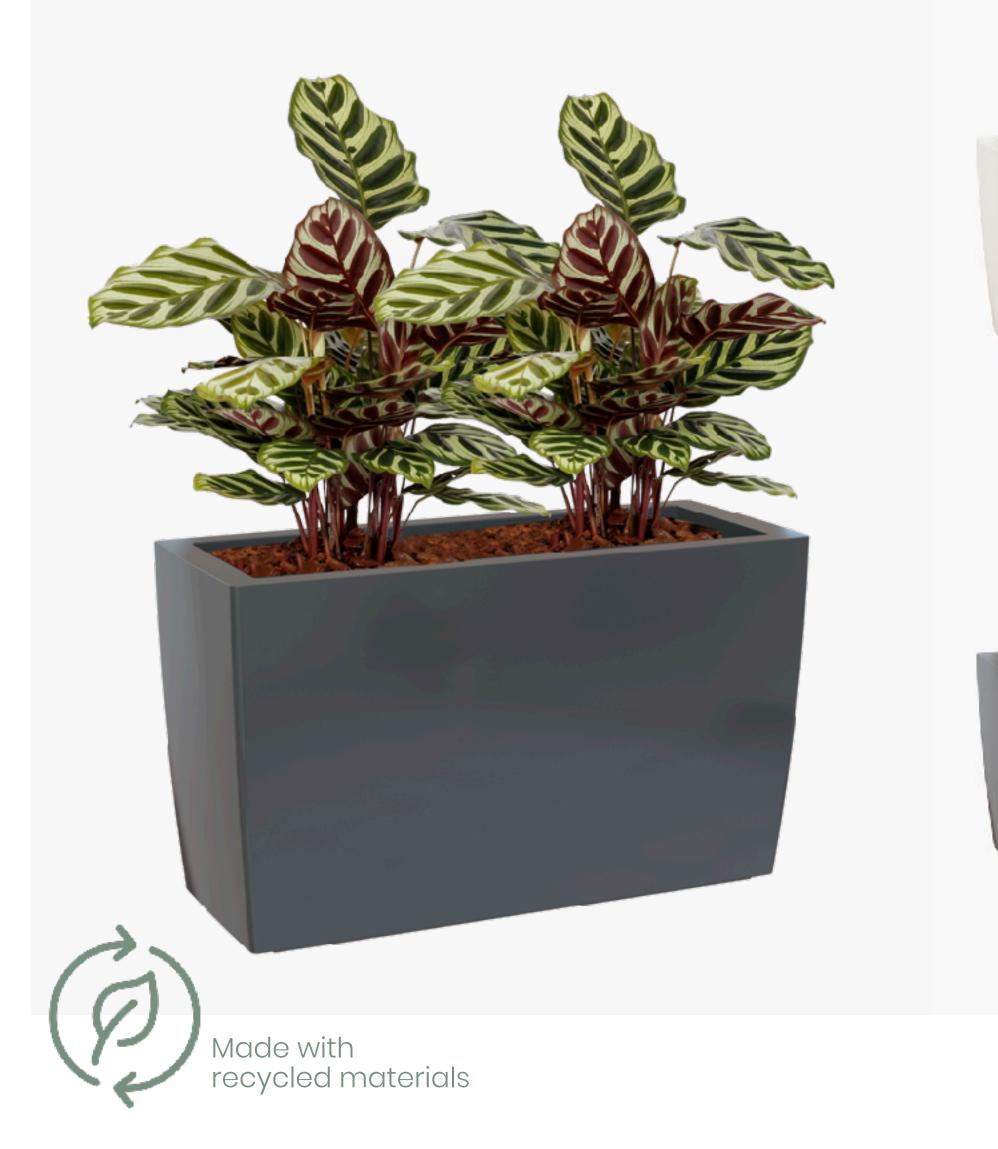

# **Bahia Plant Box**

Anthracite

White

- oval shaped plant box
- elegant design
- decoration with one or more plants
- versatile use

#### Colours

White, Anthracite

# Options

35cm 45cm