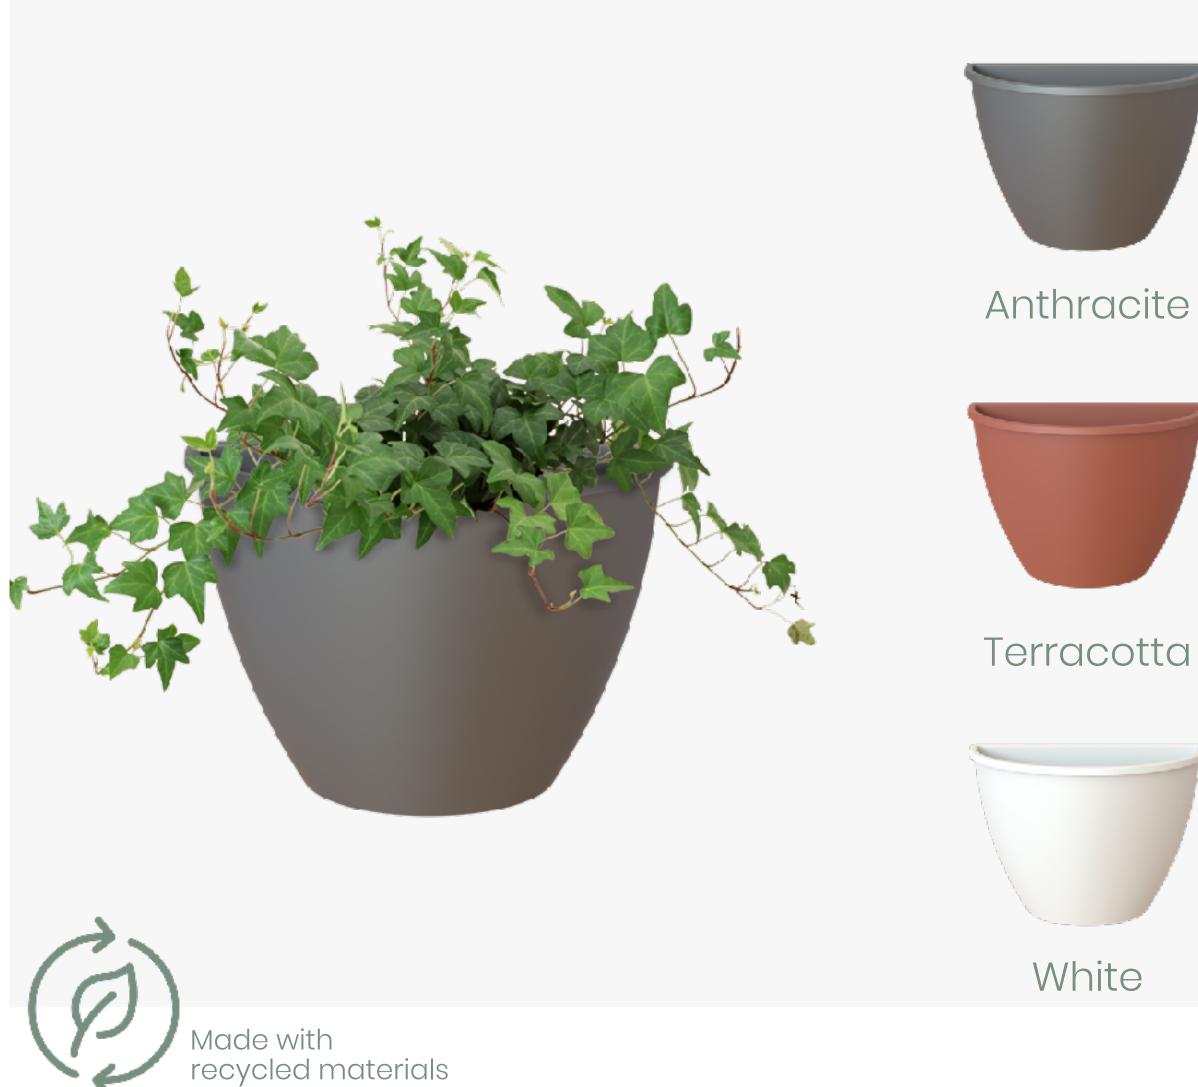

# Capri Campana Pot

- large range of colours and sizes
- With draining holes

#### Colours

White, Anthracite

# Options

20cm 30cm 40cm 50cm

Anthracite

Round pot, designed with a classic shape. Both the diversity of sizes and colours makes this one of the most versatile pots in the collection. Perfect for indoor and outdoor.