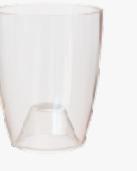

# Fiji Orchid Pot

Made with recycled materials

Deep Rose

Fuchsia

Transparent

- Designed according to Capri range lines
- large range of colours and sizes
- With draining holes

# Colours

White, Deep Rose, Desert Rose, Fuchsia, Transparent

# Options

10,5cm 12,5cm