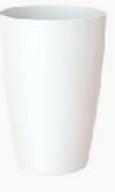

# Madagascar To Grow Orchid Pot

Made with recycled materials

Transparent

Designed according to Capri range lines

Perfect for growing orchids and small plants.

#### Colours

Transparent

# Options

13cm 15cm 17cm