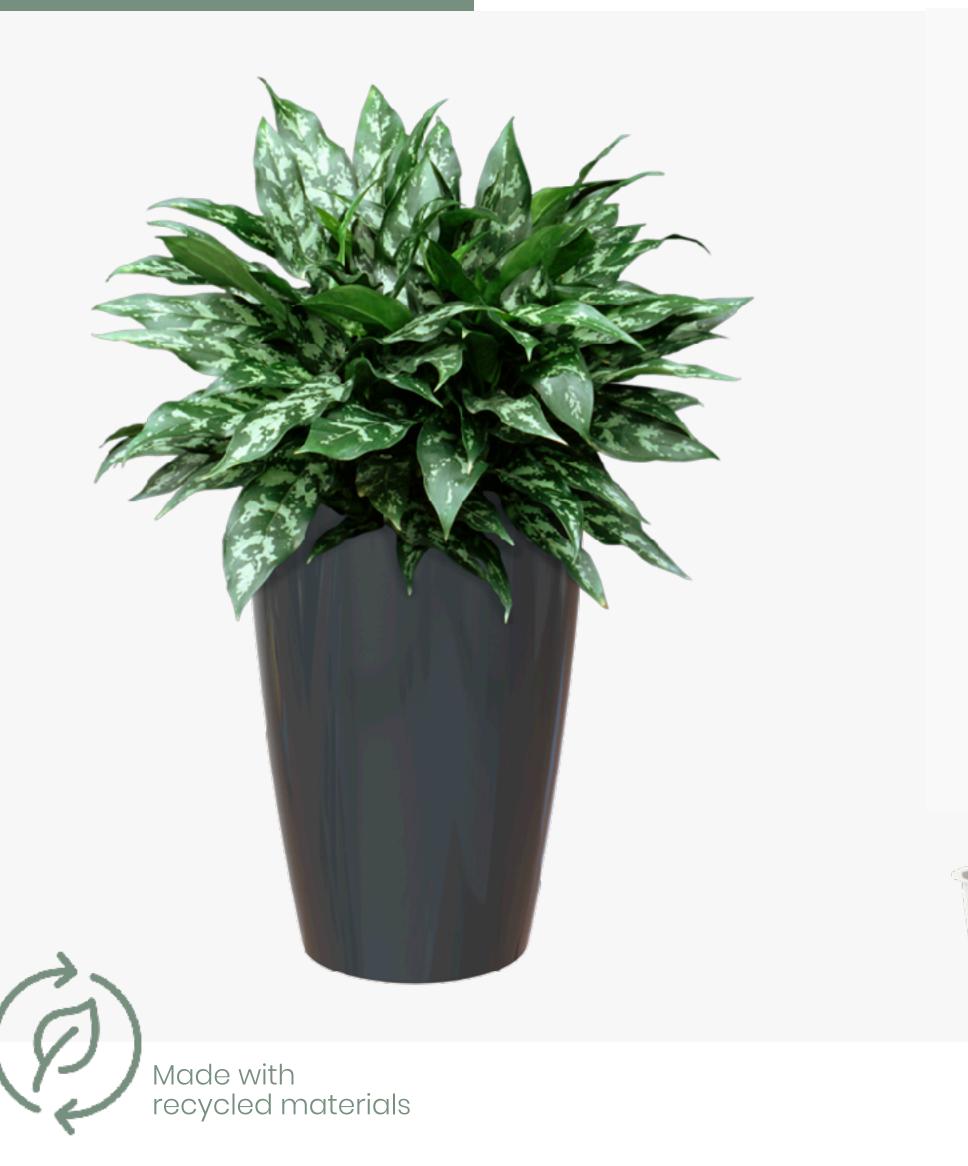

# Santorini Pot

White

- round tall pot
- slim and elegant design
- colour diversity
- to be used in or outdoor
- big dimension sizes for bigger plants

#### Colours

White, Anthracite

#### **Pot Options**

65cm 78cm

**Insert Options** 

65cm 78cm

special insert to hold light weight available only for sizes 65cm and 78cm (sold separately)