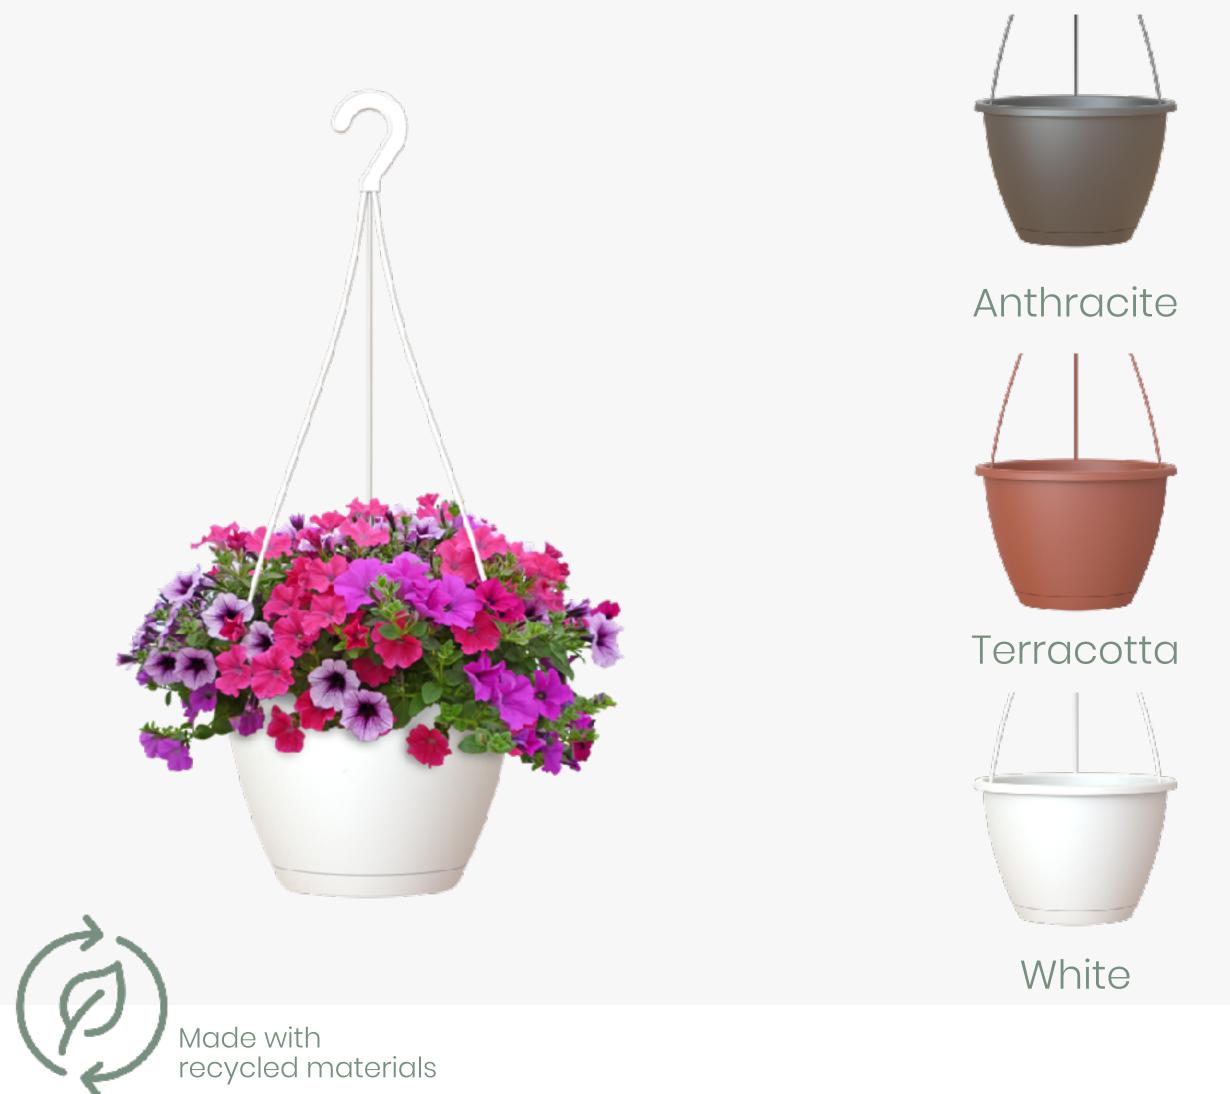

# **Algarve Hanging Basket**

Pot designed with traditional lines, with the particularity of being easily hanged wherever you want so you can decorate your garden, not only on the ground but also vertically.

#### Colours

Anthracite, Terracotta, White

# Options

25cm 30cm