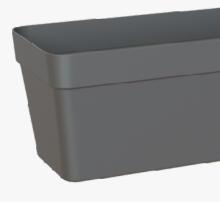

# Marbella Plant Box

Anthracite

- tall rectangular plant box
- modern and elegant design
- special insert to hold light weight included
- equipped with wheels for easy moving

#### Colours

White, Anthracite

# Options