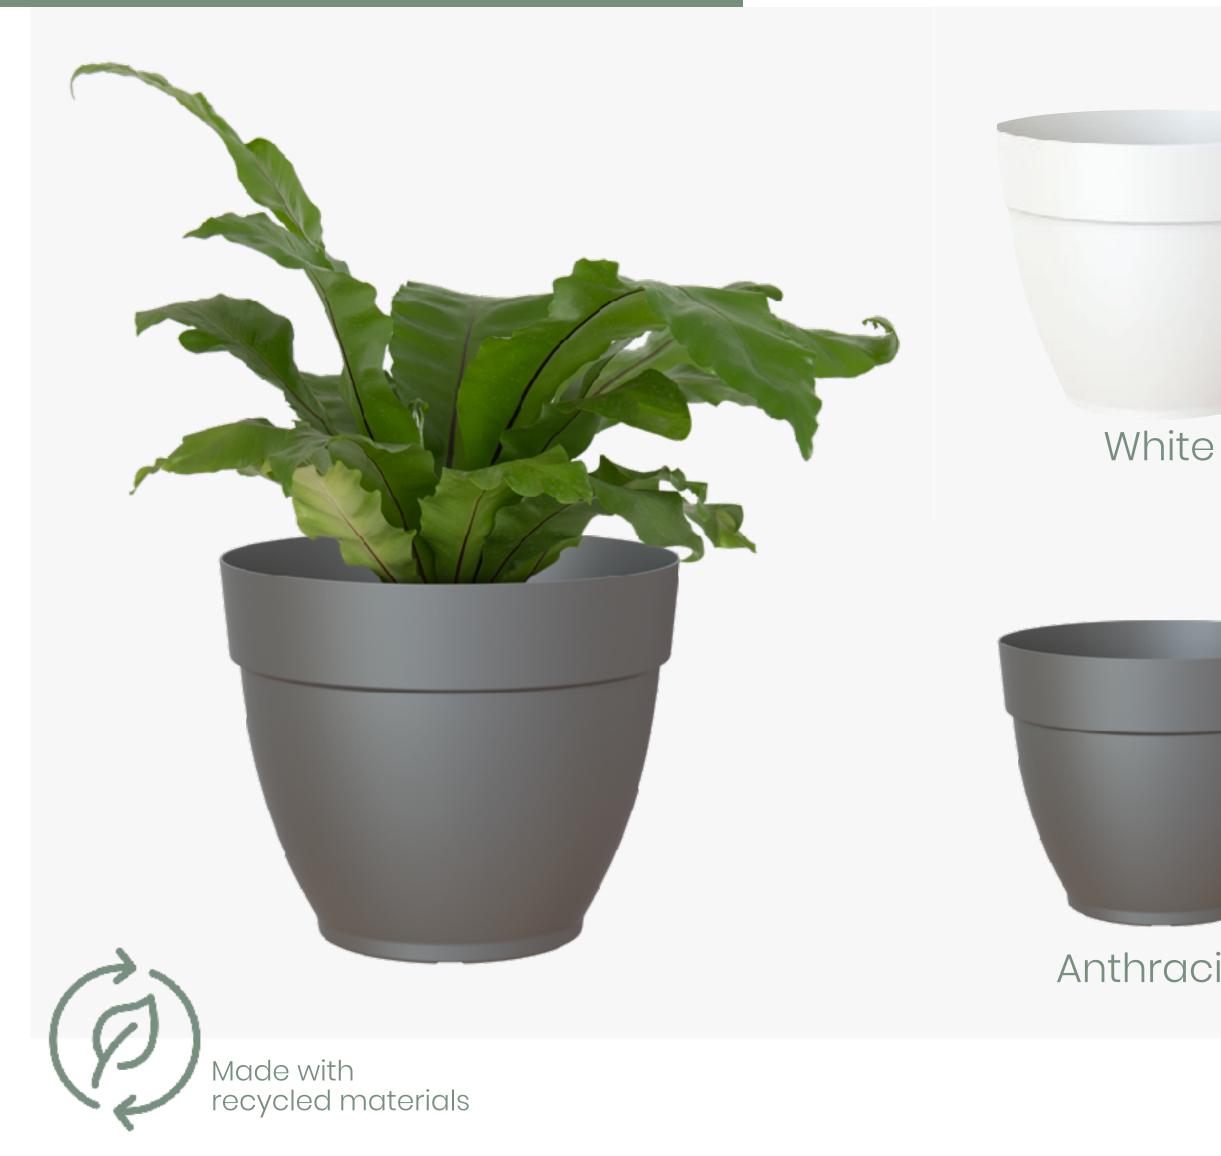

# Options

20cm 30cm 40cm 50cm

Anthracite

Round pot, designed with a classic shape. Both the diversity of sizes and colours makes this one of the most versatile pots in the collection. Perfect for indoor and outdoor.

#### Colours

Anthracite, Light Grey, White

# Options

| 16cm | 40cm |
|------|------|
| 20cm | 50cm |
| 30cm | 60cm |

White