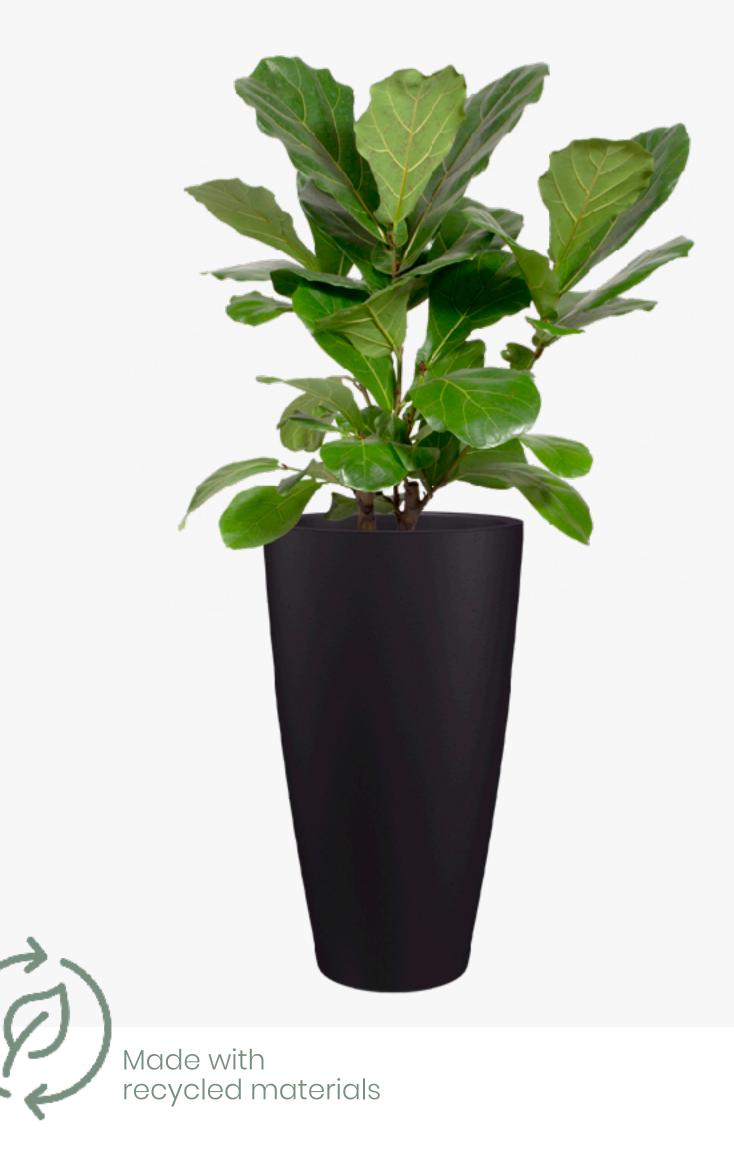

# Pisa Pot

- square shaped tall pot
- contemporary design
- unique beauty and distinctive character
- to be used in or outdoor

White, Anthracite

#### Options

60cm 78cm

#### **Insert Options**

60cm 78cm