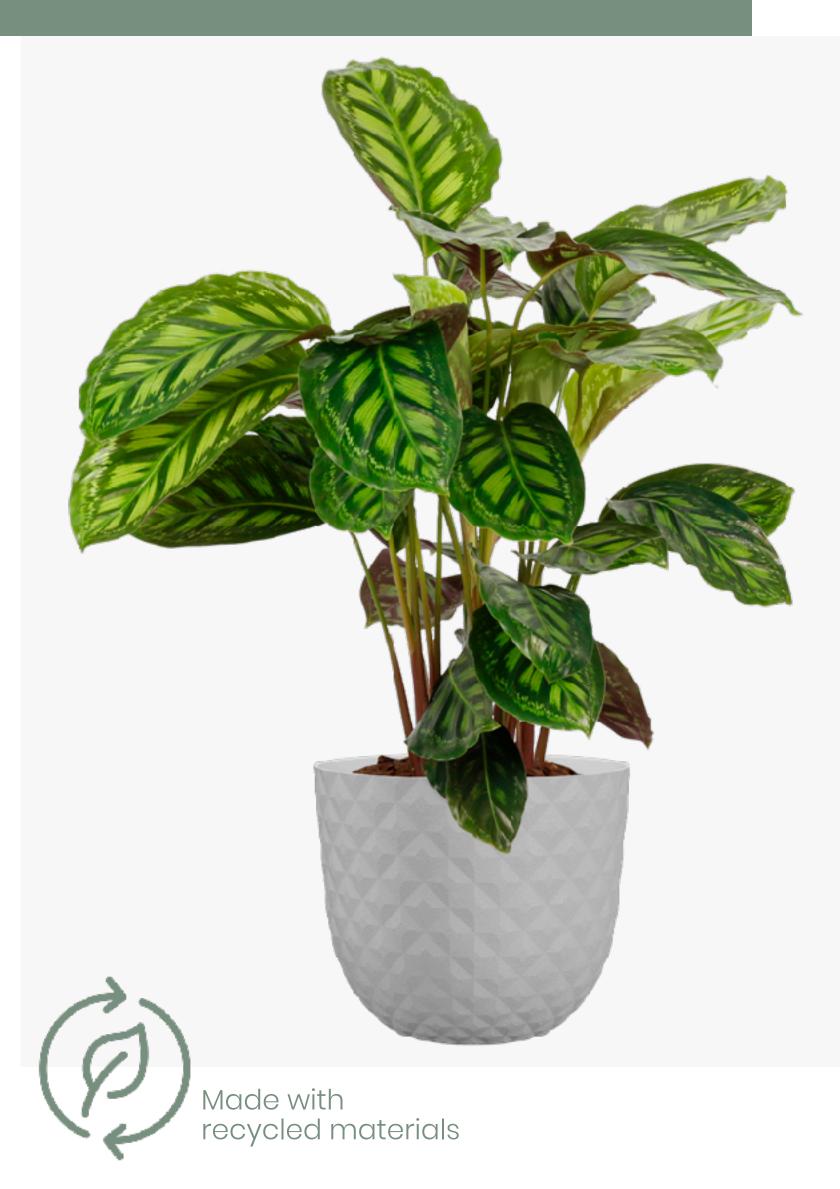

# Havana Tropical High Pot

- round pot
- pineapple texture
- inspired by exotic environments
- drainage hole plug included
- perfect to use in and outdoor

#### Colours

Granite

# Options