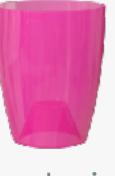

# Fiji Orchid Pot

Made with recycled materials

Deep Rose

Fuchsia

Transparent

- Designed according to Capri range lines
- large range of colours and sizes
- With draining holes

# Colours

White, Deep Rose, Desert Rose, Fuchsia, Transparent

# Options

10,5cm 12,5cm