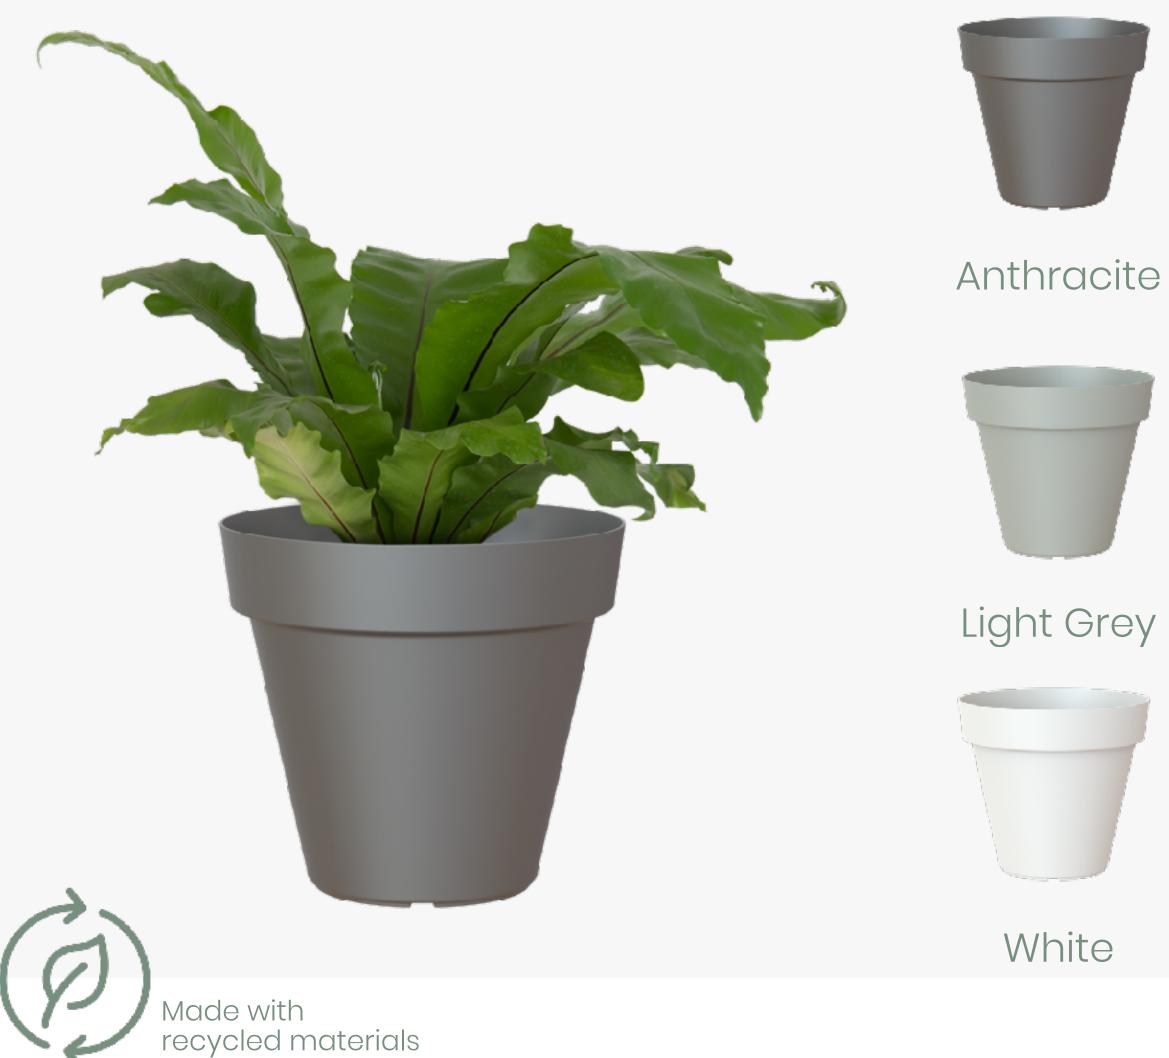

# Options

20cm 30cm 40cm 50cm

Anthracite

Round pot, designed with a classic shape. Both the diversity of sizes and colours makes this one of the most versatile pots in the collection. Perfect for indoor and outdoor.

#### Colours

Anthracite, Light Grey, White

# Options

| 16cm | 40cm |
|------|------|
| 20cm | 50cm |
| 30cm | 60cm |

White