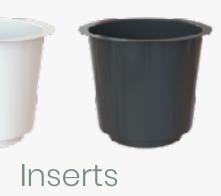

ture
- inspired by exotic environments
- drainage hole plug included
- perfect to use in and outdoor

#### Colours

Granite

# Options

# Havana Tropical Pot





- round pot
- pineapple texture
- inspired by exotic environments
- drainage hole plug included
- perfect to use in and outdoor

#### Colours

Granite

# Options

30cm 40cm 50cm

# Havana Waves Pot





- pineapple texture
- inspired by exotic environments
- drainage hole plug included
- perfect to use in and outdoor

#### Colours

Limestone, Linin, Volcano

# Options

30cm 40cm 50cm



# Pisa Pot



- square shaped tall pot
- contemporary design
- unique beauty and distinctive character
- to be used in or outdoor



White, Anthracite

#### Options

60cm 78cm

#### **Insert Options**

60cm 78cm





# Santorini Pot





White





- round tall pot
- slim and elegant design
- colour diversity
- to be used in or outdoor
- big dimension sizes for bigger plants

#### Colours

White, Anthracite

#### **Pot Options**

65cm 78cm

**Insert Options** 

65cm 78cm

special insert to hold light weight available only for sizes 65cm and 78cm (sold separately)



# Venezia Grow Box 80











Anthracite

Lid

- Equipped with simple water reserve system
- With 4 perforated drain covers
- 4 plugs for water block included
- Set of metal stabilisers included
- Perfect for an easy gardening



Anthracite

Options

80cm

**Lid Options** 

80cm

<u>Transparent lid</u> available for a perfect growth (sold separately). Breathing holes on the lid for air flow.



# **Transparent Saucer**





- round saucer
- designed to support water