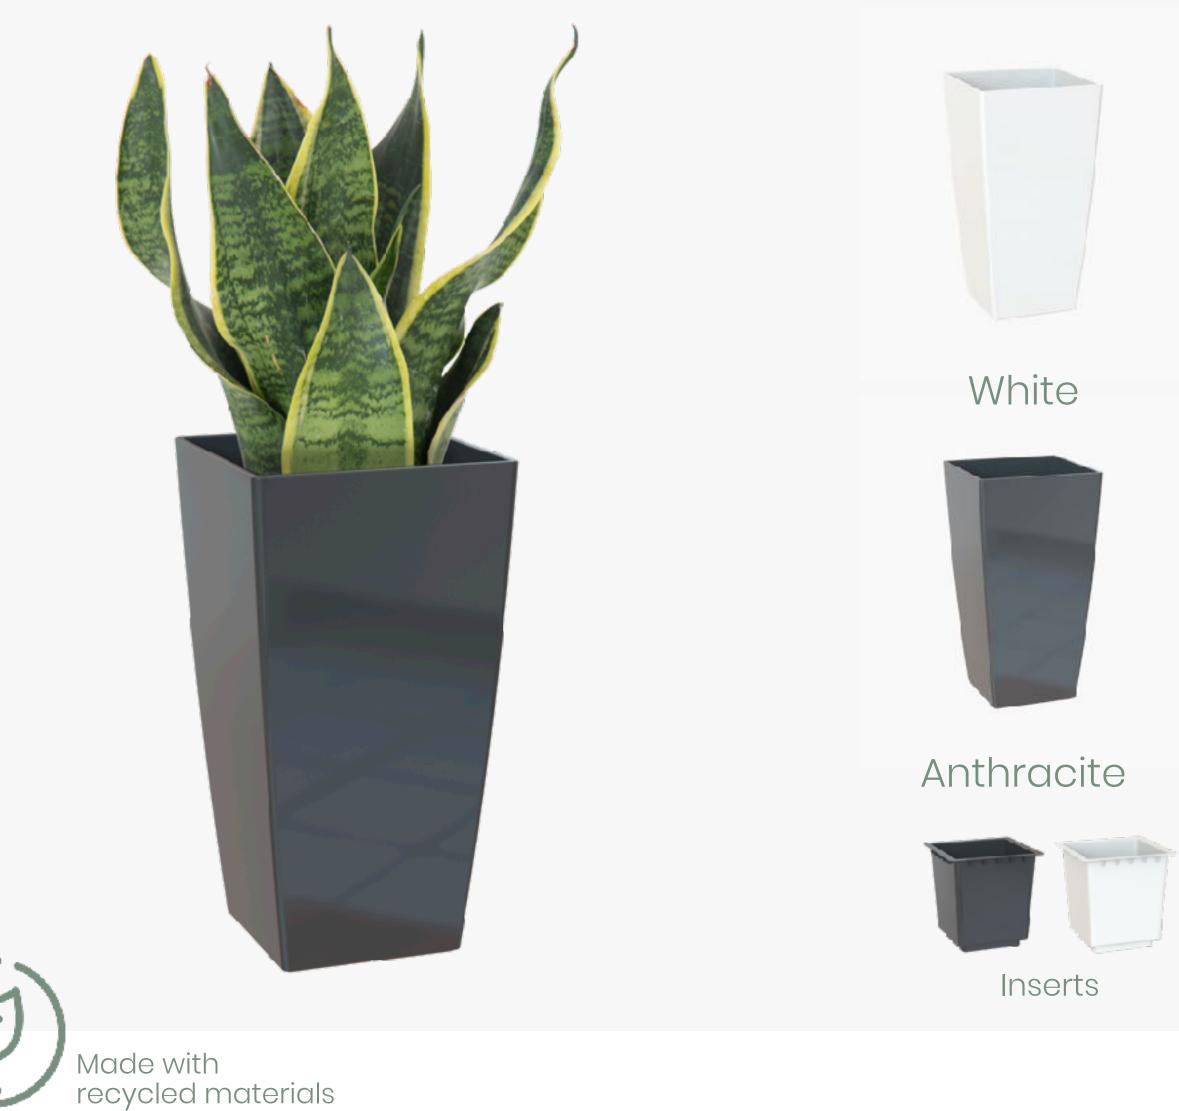

# Pisa Pot

- square shaped tall pot
- contemporary design
- unique beauty and distinctive character
- to be used in or outdoor

White, Anthracite

#### Options

60cm 78cm

#### **Insert Options**

60cm 78cm