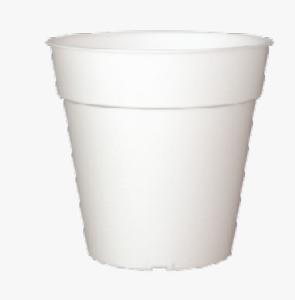

# Madagascar To Grow Orchid Pot

Made with recycled materials

Transparent

Designed according to Capri range lines

Perfect for growing orchids and small plants.

#### Colours

Transparent

# Options

13cm 15cm 17cm