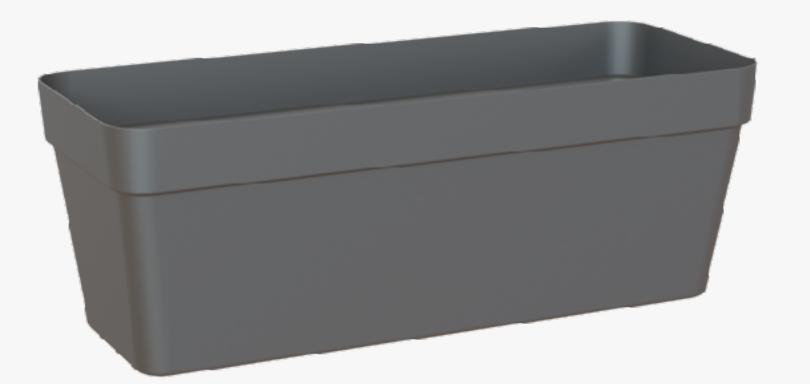

# Marbella Plant Box

Anthracite

- tall rectangular plant box
- modern and elegant design
- special insert to hold light weight included
- equipped with wheels for easy moving

#### Colours

White, Anthracite

# Options