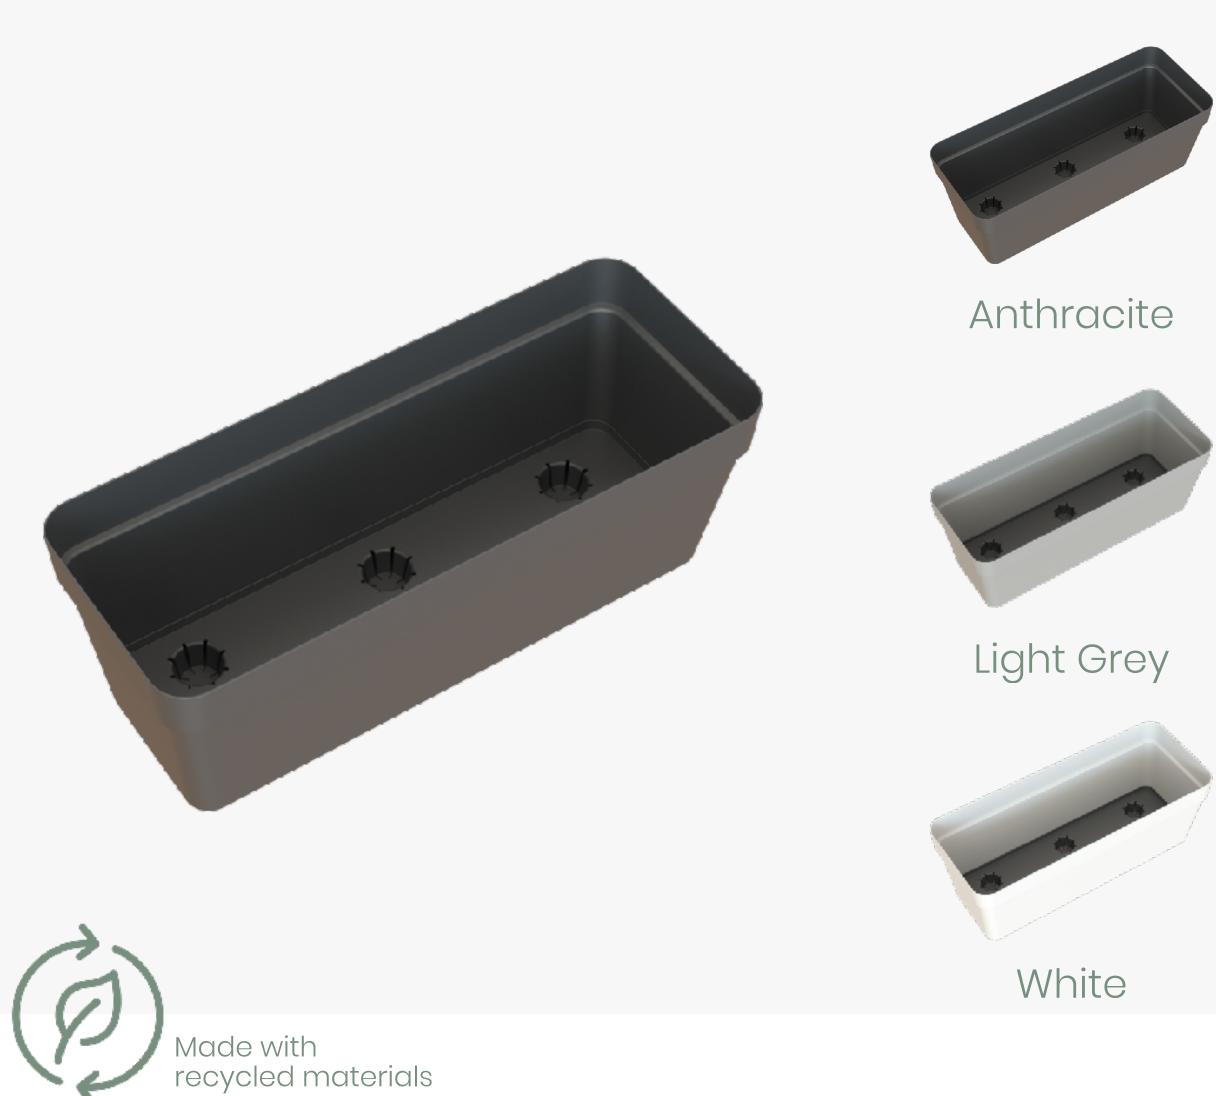

# **Bahia Plant Box**

Anthracite

White

- oval shaped plant box
- elegant design
- decoration with one or more plants
- versatile use

#### Colours

White, Anthracite

# Options

35cm 45cm