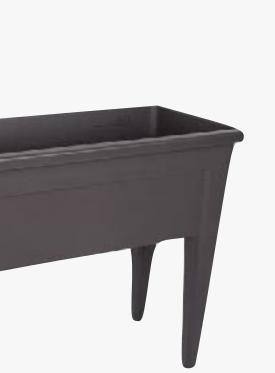

# Marbella Plant Box

Anthracite

- tall rectangular plant box
- modern and elegant design
- special insert to hold light weight included
- equipped with wheels for easy moving

#### Colours

White, Anthracite

# Options