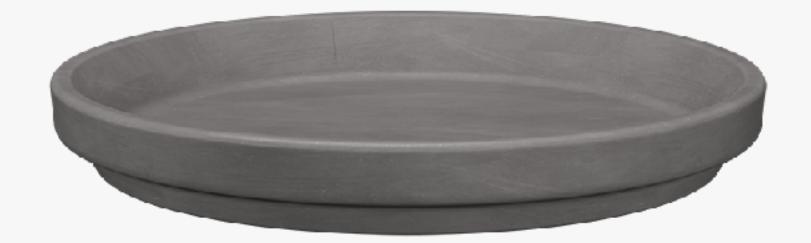

# **Round Saucer**

White

Light Grey

- round saucer
- designed to support water drain
- complements with any kind of pot
- can also be used with ceramic pots

#### Colours

Anthracite, White, Light Grey,

#### Options

| 13cm | 26cm |
|------|------|
| 16cm | 30cm |
| 18cm | 35cm |
| 22cm | 40cm |