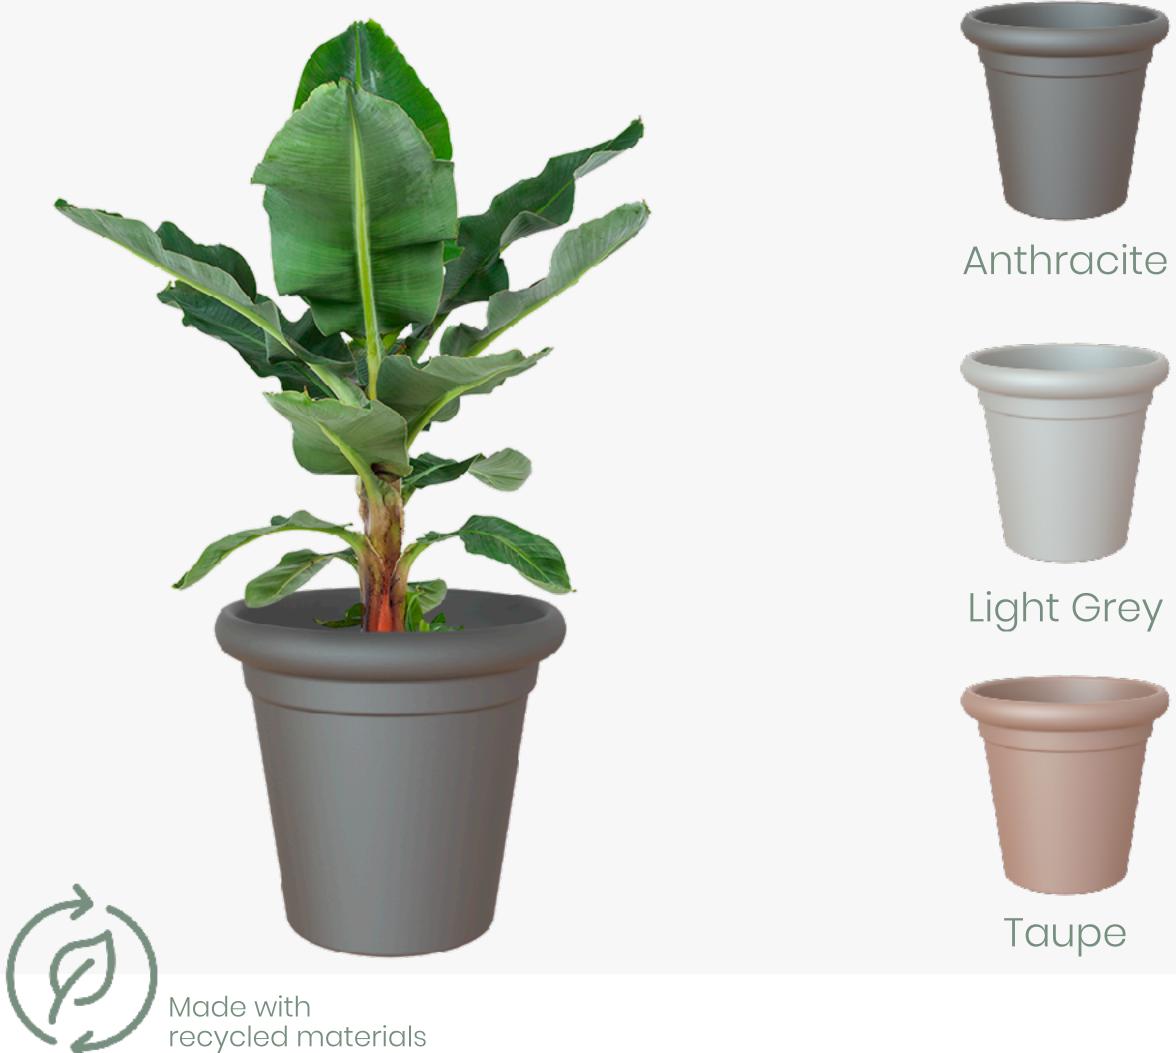

# Options

20cm 30cm 40cm 50cm

Anthracite

Round pot, designed with a classic shape. Both the diversity of sizes and colours makes this one of the most versatile pots in the collection. Perfect for indoor and outdoor.

#### Colours

Anthracite, Light Grey, White

# Options

| 16cm | 40cm |
|------|------|
| 20cm | 50cm |
| 30cm | 60cm |

White