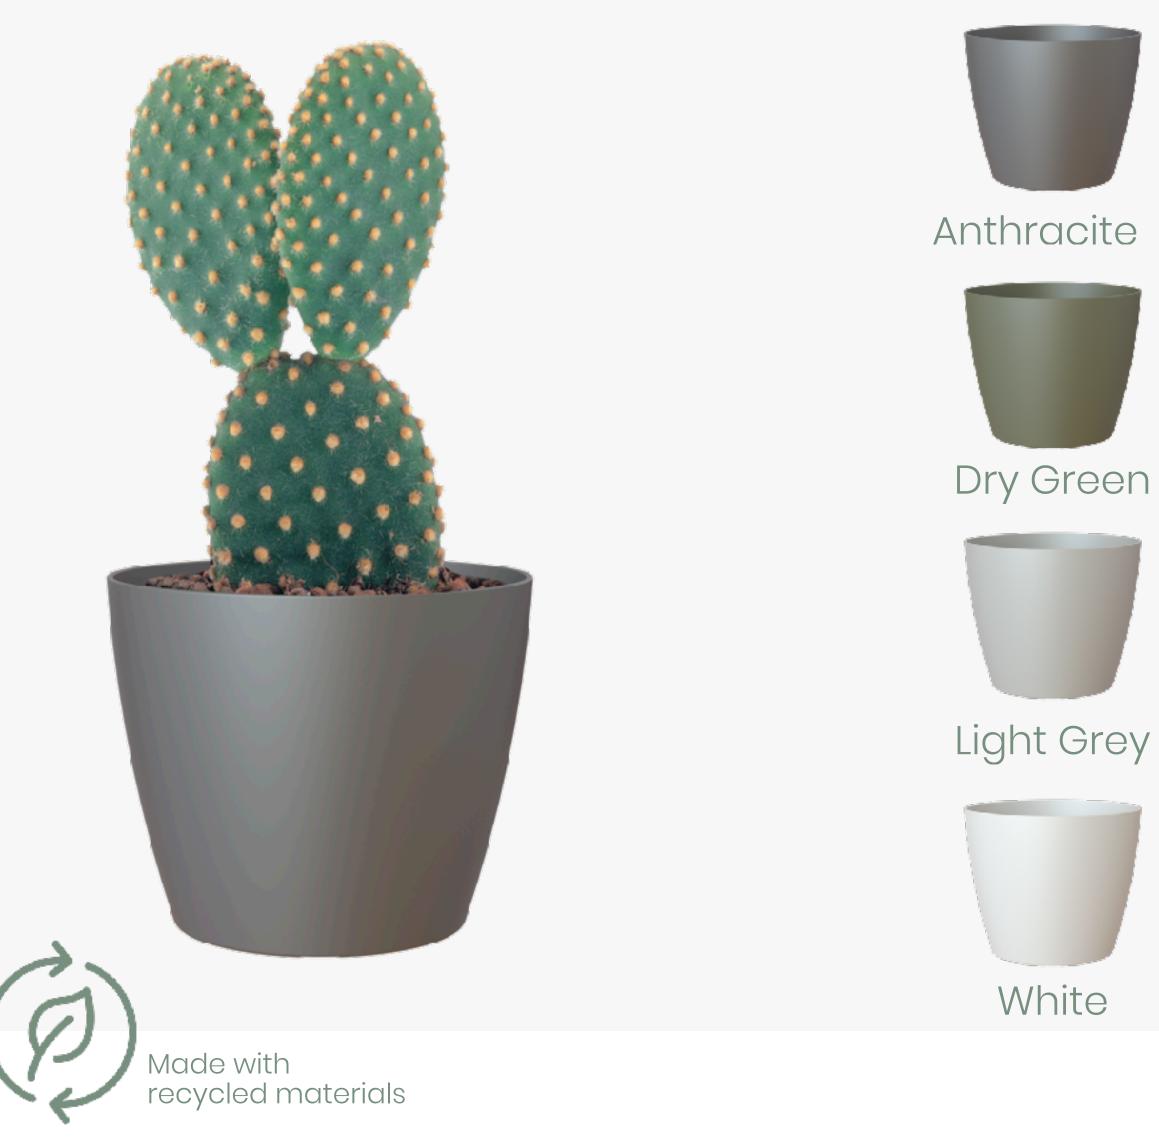

# San Remo Pot Matte

As one of the most versatile ranges of the whole collection, San Remo has some great news for next season. In addition to the wide range of pot sizes, we developed exactly the same shape but with a new matte finish.

#### Colours

Anthracite, Dry Green, Light Grey, White

# Options

16cm 20cm 30cm 42cm

White