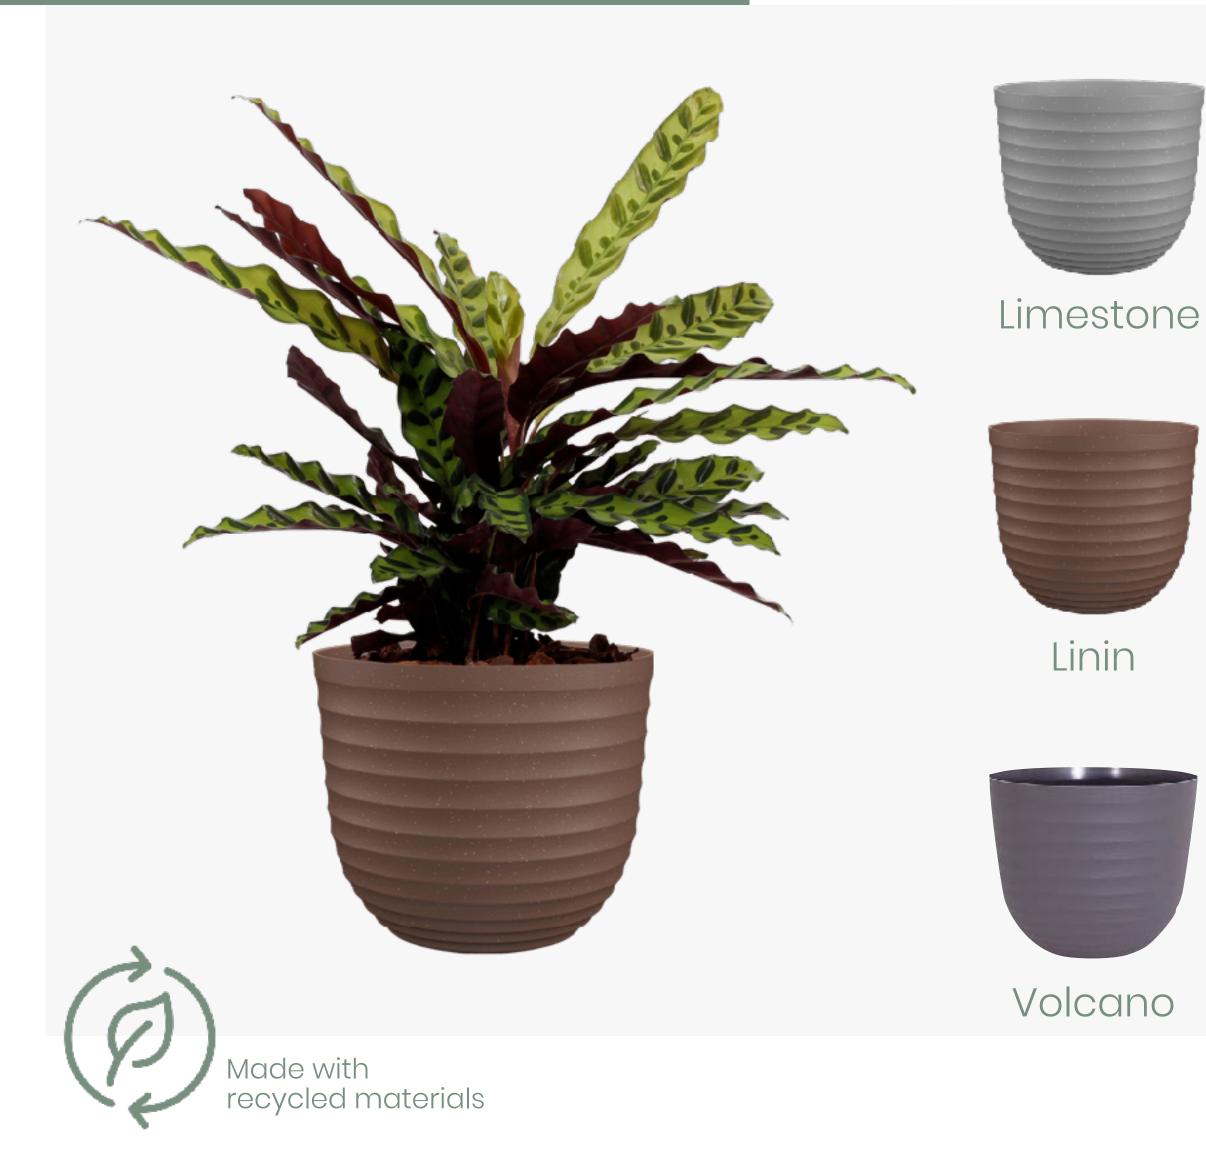

# Havana Waves Pot

- pineapple texture
- inspired by exotic environments
- drainage hole plug included
- perfect to use in and outdoor

#### Colours

Limestone, Linin, Volcano

# Options

30cm 40cm 50cm