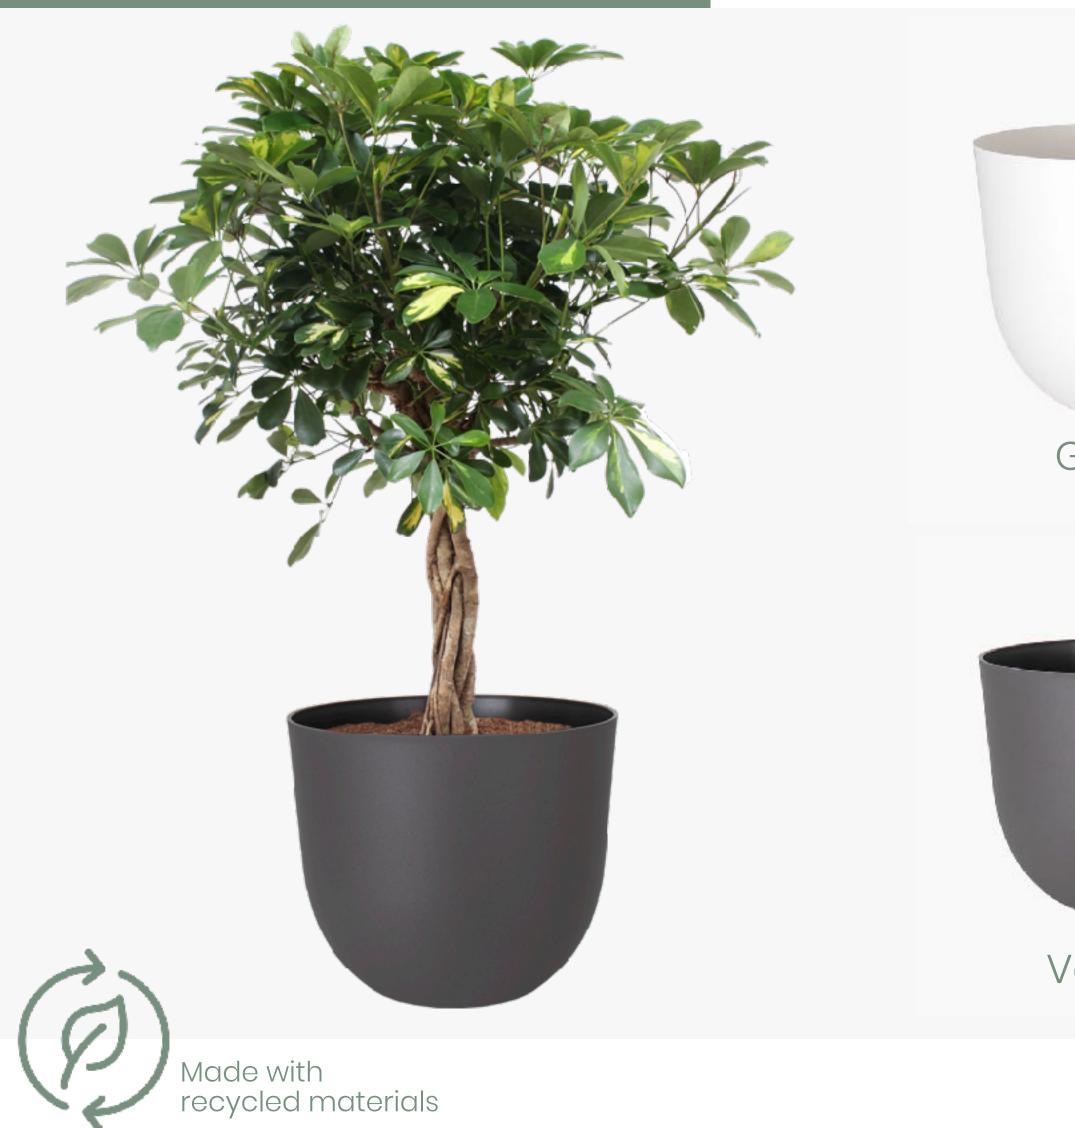

# Capri Plant Box

Anthracite

Light Grey

Capri plant box evolved and presents with new rounder lines and some new special features. This new version counts on draining holes and the possibility to be complemented with a matching saucer to prevent water drainage.

#### Colours

Anthracite, Light Grey, White

# Options

50cm

White