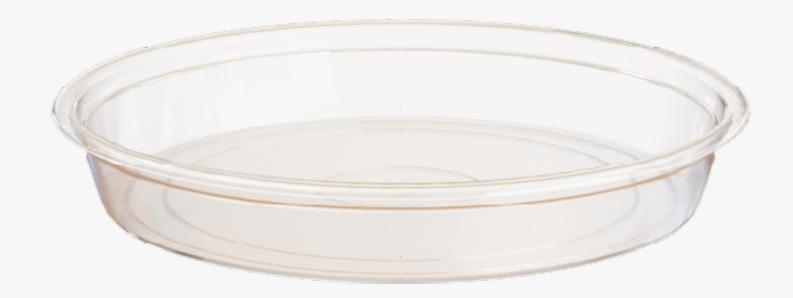

# **Transparent Saucer**

- round saucer
- designed to support water drain
- transparent colour to be unnoticed
- complements with any kind of pot
- can also be used with ceramic pots

#### Colours

Transparent

#### Options

11,5cm 13cm 15cm