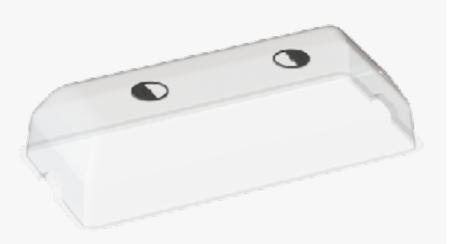

# Venezia Grow Box 80

Anthracite

Lid

- Equipped with simple water reserve system
- With 4 perforated drain covers
- 4 plugs for water block included
- Set of metal stabilisers included
- Perfect for an easy gardening

Anthracite

Options

80cm

**Lid Options** 

80cm

<u>Transparent lid</u> available for a perfect growth (sold separately). Breathing holes on the lid for air flow.