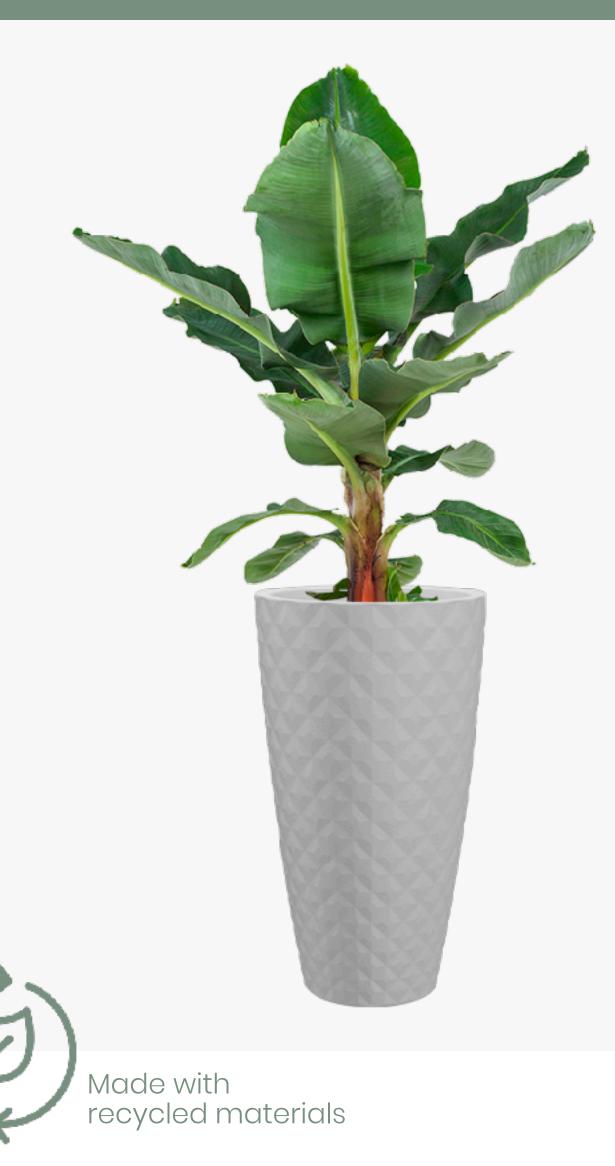

# Havana Tropical High Pot

- round pot
- pineapple texture
- inspired by exotic environments
- drainage hole plug included
- perfect to use in and outdoor

#### Colours

Granite

# Options