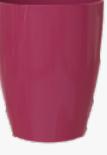

# Fiji Orchid Pot

Made with recycled materials

Deep Rose

Fuchsia

Transparent

- Designed according to Capri range lines
- large range of colours and sizes
- With draining holes

# Colours

White, Deep Rose, Desert Rose, Fuchsia, Transparent

# Options

10,5cm 12,5cm